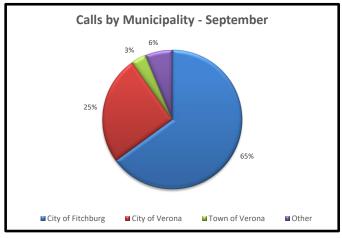

| Runs by Municipality  |        |        |              |                  |  |  |  |  |  |  |  |  |  |
|-----------------------|--------|--------|--------------|------------------|--|--|--|--|--|--|--|--|--|
|                       |        |        |              | Percent of Total |  |  |  |  |  |  |  |  |  |
| Municipality          | Sep-24 | Sep-23 | Year to Date | Runs to Date     |  |  |  |  |  |  |  |  |  |
| City of Fitchburg     | 280    | 298    | 2547         | 67%              |  |  |  |  |  |  |  |  |  |
| City of Verona        | 109    | 109    | 974          | 26%              |  |  |  |  |  |  |  |  |  |
| Town of Verona        | 15     | 9      | 102          | 3%               |  |  |  |  |  |  |  |  |  |
| City of Madison       | 11     | 3      | 50           | 1%               |  |  |  |  |  |  |  |  |  |
| Belleville (District) | 8      | 3      | 25           | 1%               |  |  |  |  |  |  |  |  |  |
| Mount Horeb (Dist)    | 3      | 4      | 54           | 1%               |  |  |  |  |  |  |  |  |  |
| Other                 | 5      | 19     | 47           | 1%               |  |  |  |  |  |  |  |  |  |