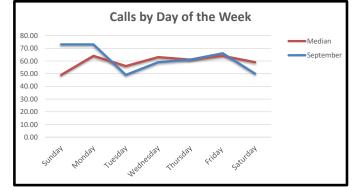

| Average calls per day - Previous Year (2023) | 13.31 |
|----------------------------------------------|-------|
| Average calls per day - Year to date         | 13.86 |