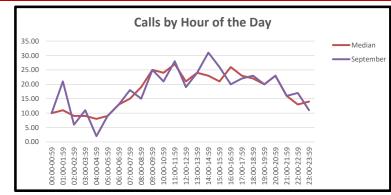

| Average calls per day - Previous Year (2023) | 13.31 |
|----------------------------------------------|-------|
| Average calls per day - Year to date         | 13.86 |