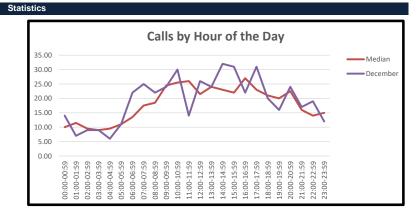

| 2.65                         |
| En Route to Arrived on Scene      | 4.88                        | 8.97                         |
| Notified to Arrived on Scene      | 6.53                        | 10.28                        |
| On scene to Transporting          | 14.75                       | 24.33                        |
| Transporting to Destination       | 14.77                       | 23.03                        |
| At Destination to Unit in Service | 11.55                       | 18.38                        |

| Average calls per day - Previous Year (2023) | 13.31 |
|----------------------------------------------|-------|
| Average calls per day - Year to date         | 14.16 |

Community Events December 10th - January 8th

Fitchburg Holiday Lights Tour

Sara and Kristy







| Top 70%        | Top 70% Dispatch Reasons for Calls for Service - December |                      |         |  |  |  |  |  |  |  |  |  |  |
|----------------|-----------------------------------------------------------|----------------------|---------|--|--|--|--|--|--|--|--|--|--|
| Previous Month | Current Month                                             | Complaint            |         |  |  |  |  |  |  |  |  |  |  |
| 1              | 1                                                         | Falls                | 19.91 % |  |  |  |  |  |  |  |  |  |  |
| 2              | 2                                                         | Sick Person          | 16.06 % |  |  |  |  |  |  |  |  |  |  |
|                | 3                                                         | Breathing