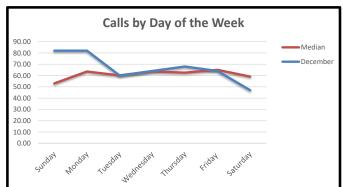

| Average calls per day - Previous Year (2023) | 13.31 |
|----------------------------------------------|-------|
| Average calls per day - Year to date         | 14.16 |

Community Events December 10th - January 8th