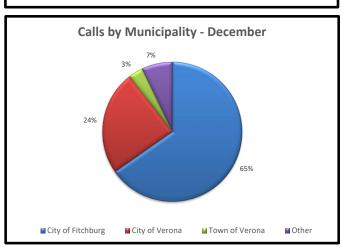

| Runs by Municipality  | y      |        |              |                  |
|-----------------------|--------|--------|--------------|------------------|
|                       |        |        |              | Percent of Total |
| Municipality          | Dec-24 | Dec-23 | Year to Date | Runs to Date     |
| City of Fitchburg     | 305    | 284    | 3440         | 66%              |
| City of Verona        | 113    | 105    | 1323         | 26%              |
| Town of Verona        | 16     | 14     | 149          | 3%               |
| City of Madison       | 10     | 5      | 74           | 1%               |
| Belleville (District) | 3      | 3      | 45           | 1%               |
| Mount Horeb (Dist)    | 14     | 3      | 83           | 2%               |
| Other                 | 6      | 9      | 70           | 1%               |