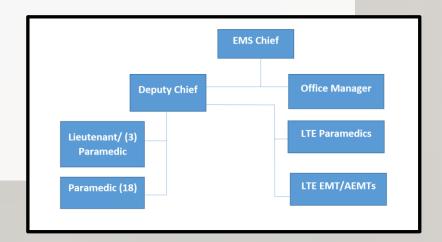

#### Full-Time Staff

Chief Patrick Anderson Deputy Chief Jeff Dostalek LT Sara Imhoff LT Chanse Kaczmarski LT Kristy Schnabel **Greg Bailey** Ryan Dockry Dale Dow Jamie Ennis Katherine Floyd Don "Chip" Hankley **Amy Hanson** Andrew Jensen Mollie Jesberger Hayden Latsch Lane Mathson Justin Mitmoen Nichole Newton Jeremy Owen Ryan Robertson **Brandon Ryan** Gary Salmela

Office Manager Michelle Wachter

Ross Williams

Medical Director

Dr. Michael Mancera

- 21-Full-Time Paramedics
- 2 Administrative Staff (Chief and Deputy Chief)
- 1- Part-Time Office Manager
- 18 Limited Term (LTE) Paramedics
- 3 Limited Term (LTE) EMT's
- 2 EMS (EMT) Paid Intern
- 1- Volunteer Paramedic/EMTs