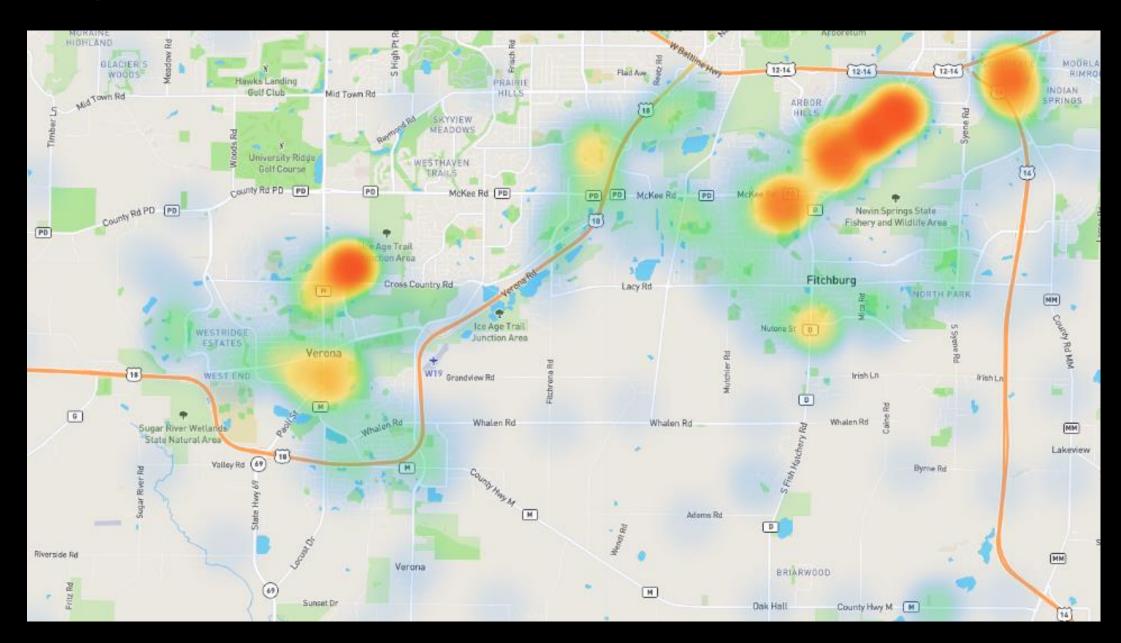

----------------------|
|   |                                   | Service Median (in minutes) | 90th Percentile (in minutes) |
| Ĭ | Notified to Enroute               | 1.42                        | 2.52                         |
|   | En Route to Arrived on Scene      | 4.62                        | 9.12                         |
|   | Notified to Arrived on Scene      | 6.35                        | 10.65                        |
|   | On scene to Transporting          | 15.60                       | 26.35                        |
|   | Transporting to Destination       | 14.77                       | 23.65                        |
|   | At Destination to Unit in Service | 11.80                       | 18.18                        |

#### Heat map of calls for service 11/2023 – 10/2024













#### **Top 70% Dispatch Reasons for Calls for Service - September**

| Previous Month | Current Month | Current Month Complaint |         |
|----------------|---------------|-------------------------|---------|
| 1              | 1             | Sick Person             | 19.49 % |
| 2              | 2             | Falls                   | 17.4 %  |
| 5              | 3             | Breathing Problem       | 6.96 %  |
| 6              | 4             | Unconscious/Fainting    | 6.96 %  |
| 3              | 5             | Unknown Problem         | 6.50 %  |
| 4              | 6             | Chest Pain              | 5.34 %  |
| 7              | 7             | Traffic Incident        | 4.64 %  |
| 8              | 8             | Fire                    | 3.71 %  |
|