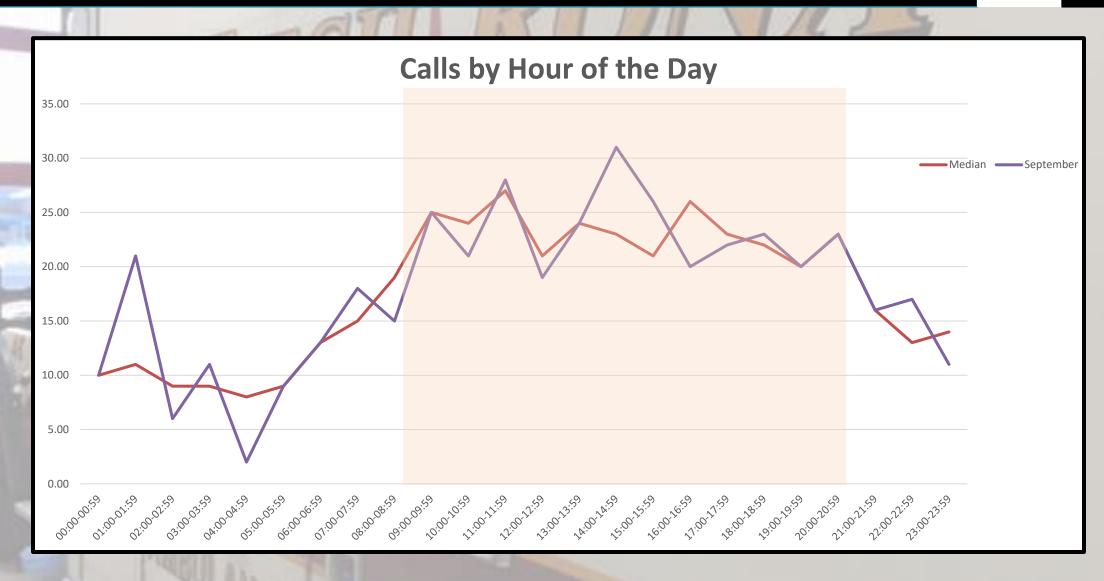

--------------|
|   |                                   | Service Median (in minutes) | 90th Percentile (in minutes) |
| Ĭ | Notified to Enroute               | 1.42                        | 2.52                         |
|   | En Route to Arrived on Scene      | 4.62                        | 9.12                         |
|   | Notified to Arrived on Scene      | 6.35                        | 10.65                        |
|   | On scene to Transporting          | 15.60                       | 26.35                        |
|   | Transporting to Destination       | 14.77                       | 23.65                        |
|   | At Destination to Unit in Service | 11.80                       | 18.18                        |

#### Heat map of calls for service 11/2023 – 10/2024













#### **Top 70% Dispatch Reasons for Calls for Service - September**

| Previous Month | Current Month | Current Month Complaint |         |
|----------------|---------------|-------------------------|---------|
| 1              | 1             | Sick Person             | 19.49 % |
| 2              | 2             | Falls                   | 17.4 %  |
| 5              | 3             | Breathing Problem       | 6.96 %  |
| 6              | 4             | Unconscious/Fainting    | 6.96 %  |
| 3              | 5             | Unknown Problem         | 6.50 %  |
| 4              | 6             | Chest Pain              | 5.34 %  |
| 7              | 7             | Traffic Incident        | 4.64 %  |
| 8              | 8             | Fire                    | 3.71 %  |
|