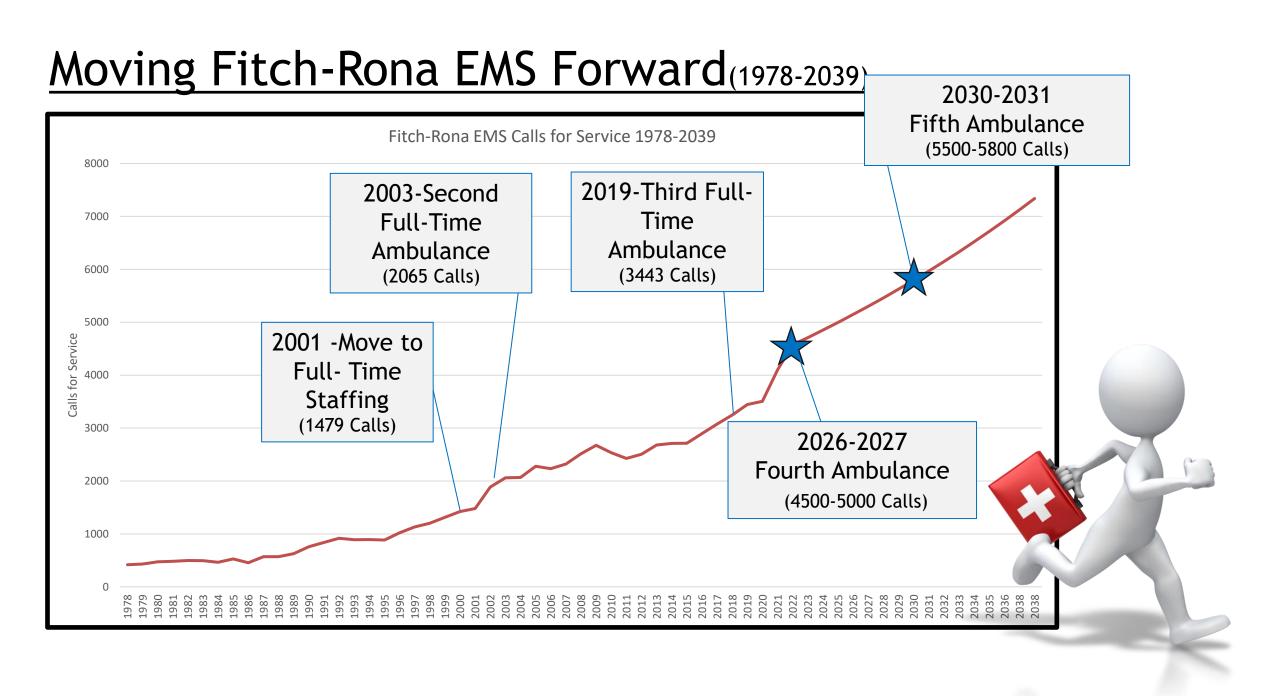

### **Anticipated Growth**

2025 - Hire a Deputy Chief of EMS Training and Operations

2027 - Peak Time Ambulance (4th Ambulance)

2029 - Transition 4th Ambulance to Full-Time

2032 - Peak Time Ambulance (5th Ambulance)