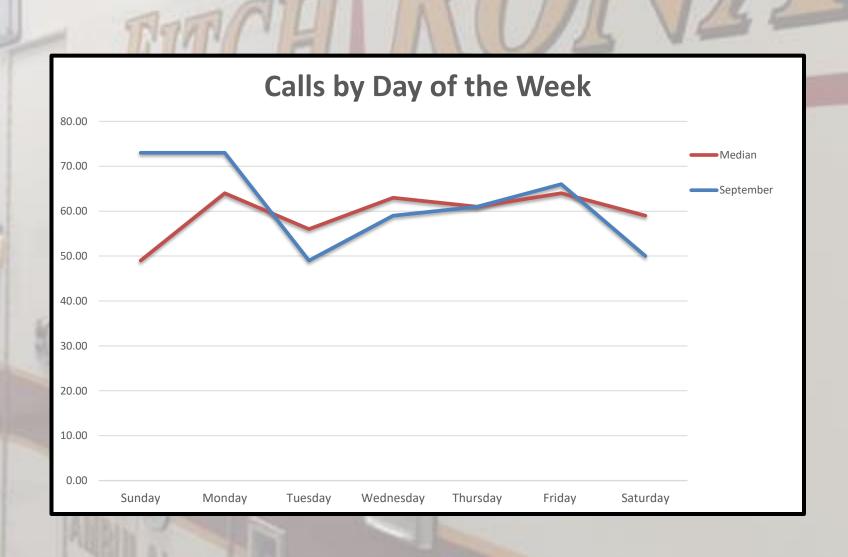

------------------|
|   |                                   | Service Median (in minutes) | 90th Percentile (in minutes) |
| Ĭ | Notified to Enroute               | 1.42                        | 2.52                         |
|   | En Route to Arrived on Scene      | 4.62                        | 9.12                         |
|   | Notified to Arrived on Scene      | 6.35                        | 10.65                        |
|   | On scene to Transporting          | 15.60                       | 26.35                        |
|   | Transporting to Destination       | 14.77                       | 23.65                        |
|   | At Destination to Unit in Service | 11.80                       | 18.18                        |

#### Heat map of calls for service 11/2023 – 10/2024













#### **Top 70% Dispatch Reasons for Calls for Service - September**

| Previous Month | Current Month | Current Month Complaint |         |
|----------------|---------------|-------------------------|---------|
| 1              | 1             | Sick Person             | 19.49 % |
| 2              | 2             | Falls                   | 17.4 %  |
| 5              | 3             | Breathing Problem       | 6.96 %  |
| 6              | 4             | Unconscious/Fainting    | 6.96 %  |
| 3              | 5             | Unknown Problem         | 6.50 %  |
| 4              | 6             | Chest Pain              | 5.34 %  |
| 7              | 7             | Traffic Incident        | 4.64 %  |
| 8              | 8             | Fire                    | 3.71 %  |
|