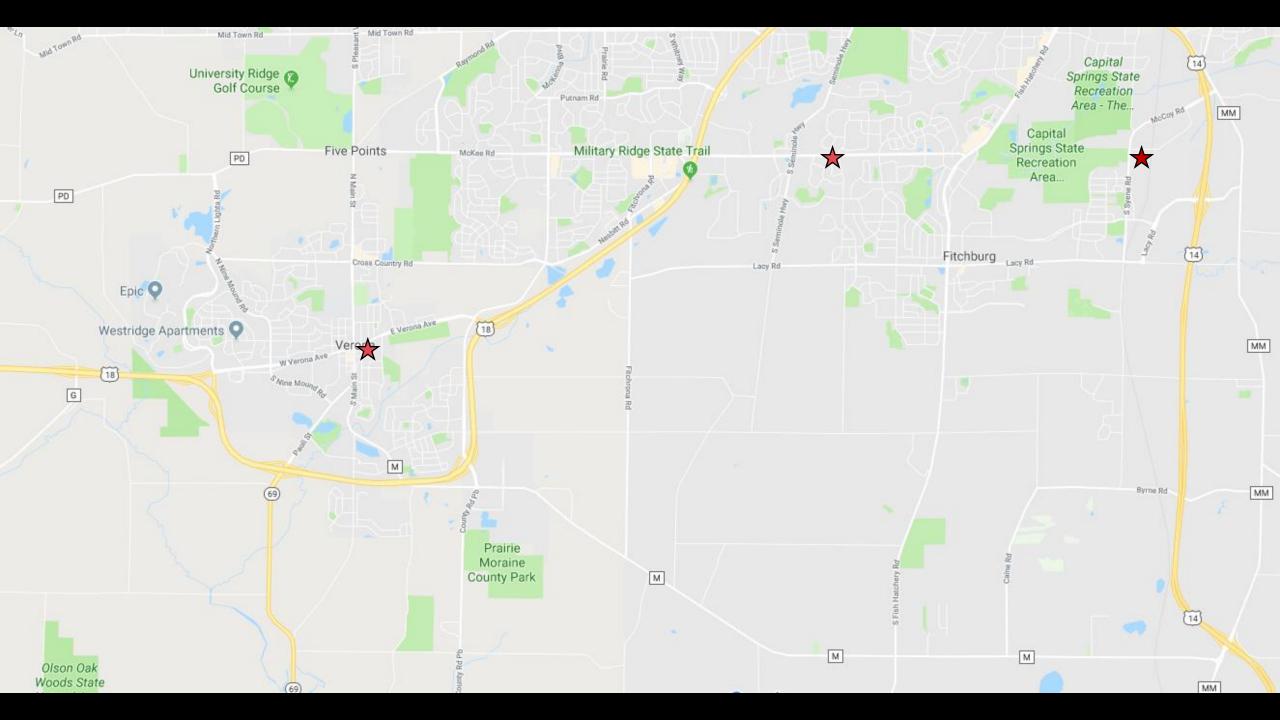

l Director

Dr. Michael Mancera

### 2024 Fitch-Rona EMS District



#### Part-Time Medic Staff

**Eric Anderson** Chris Backus Tom Bates Jamison Brinkmann Daria Deibele Austin Doberstein Desiree Heimbecker Matt Heredia Thomas Heumann Vanessa Kersten Spencer Nett Mollie Olson Camden Parman Molly Schulz John Uebelacker Jonah Van Der Weide Carlos Waldschmidt Ben Wolter Thomasz Wood

#### EMS Interns Ava Montemayor Katerina Thao

Katerina Thao Brady Ulrich

#### Part-Time EMT Staff

Mandy Hollis Jason Ladwig Macayla Quinn



Population: 48,714 (47,018 in 2023)

Cost Per Capita: \$44.64 (\$40.07 in 2023)

District Size: 71 sq. mi

- 3-Paramedic ambulances 24/7
- 5-Ambulances in the fleet (43,44,45,46,47)
- 2-Support Vehicles (C15, C17)
- 1 -Support UTV (FRUTV-1)
- 1- Support Trailer (FRRH-1)





- 21-Full-Time Paramedics
- 2 Administrative Staff (Chief and Deputy Chief)
- 1- Part-Time Office Manager
- 18 Limited Term (LTE) Paramedics
- 3 Limited Term (LTE) EMT's
- 2 EMS (EMT) Paid Intern
- 1- Volunteer Paramedic/EMTs





| <b>EMS Calls for</b> | Service    |                   |      |             |
|----------------------|------------|-------------------|------|-------------|
|                      |            |                   |      | Change from |
| Month                | 2022       | 2023              | 2024 | Previous    |
| January              | 341        | 432               | 412  | -5%         |
| February             | 285        | 359               | 386  | 8%          |
| March                | 346        | 411               | 384  | -7%         |
| April