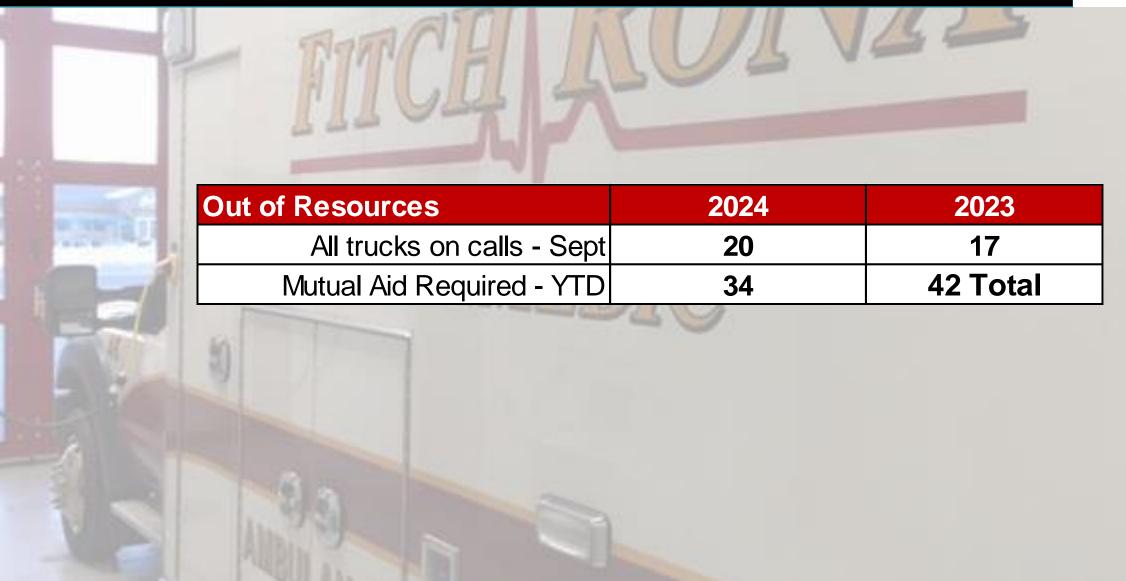

| <b>EMS Calls for</b> | Service    |                   |      |             |
|----------------------|------------|-------------------|------|-------------|
|                      |            |                   |      | Change from |
| Month                | 2022       | 2023              | 2024 | Previous    |
| January              | 341        | 432               | 412  | -5%         |
| February             | 285        | 359               | 386  | 8%          |
| March                | 346        | 411               | 384  | -7%         |
| April                | 328        | 376               | 382  | 2%          |
| May                  | 381        | 391               | 414  | 6%          |
| June                 | 370        | 403               | 469  | 16%         |
| July                 | 349        | 359               | 457  | 27%         |
| August               | 372        | 440               | 464  | 5%          |
| September            | 369        | 445               | 431  | -3%         |
| October              | 342        | 414               |      |             |
| November             | 387        | 405               |      |             |
| December             | 427        | 423               |      |             |
| Total                | 4,267      | 4,858             | 3799 | 5.5%        |
|                      | 2024 Estin | nated Call Volume | 5127 |             |