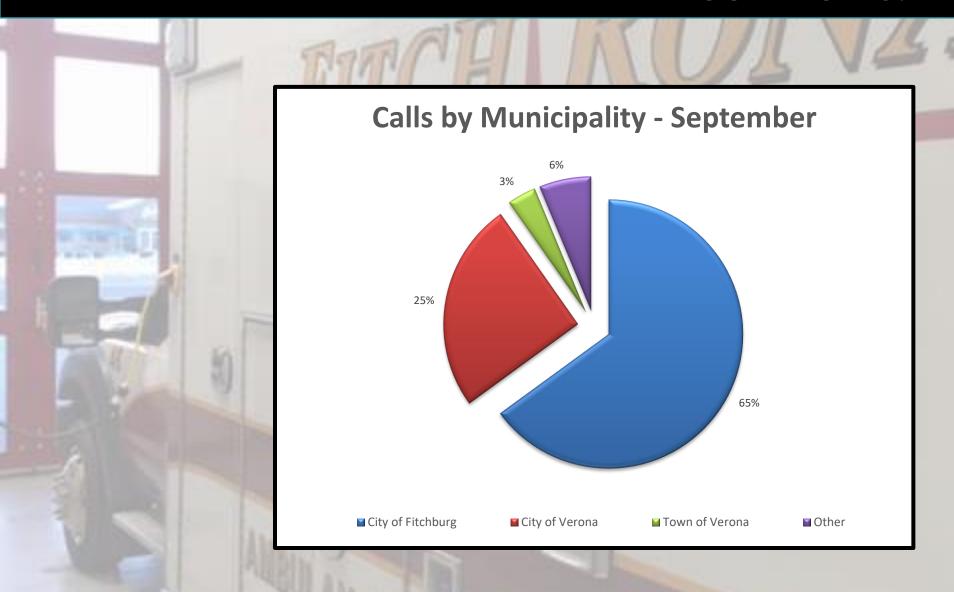

| <b>Runs by Municipalit</b> | s <b>y</b> |        |              |                  |  |  |  |  |
|----------------------------|------------|--------|--------------|------------------|--|--|--|--|
|                            |            |        |              | Percent of Total |  |  |  |  |
| Municipality               | Sep-24     | Sep-23 | Year to Date | Runs to Date     |  |  |  |  |
| City of Fitchburg          | 280        | 298    | 2547         | 67%              |  |  |  |  |
| City of Verona             | 109        | 109    | 974          | 26%              |  |  |  |  |
| Town of Verona             | 15         | 9      | 102          | 3%               |  |  |  |  |
| City of Madison            | 11         | 3      | 50           | 1%               |  |  |  |  |
| Belleville (District)      | 8          | 3      | 25           | 1%               |  |  |  |  |
| Mount Horeb (Dist)         | 3          | 4      | 54           | 1%               |  |  |  |  |
| Other                      | 5          | 19     | 47           | 1%               |  |  |  |  |