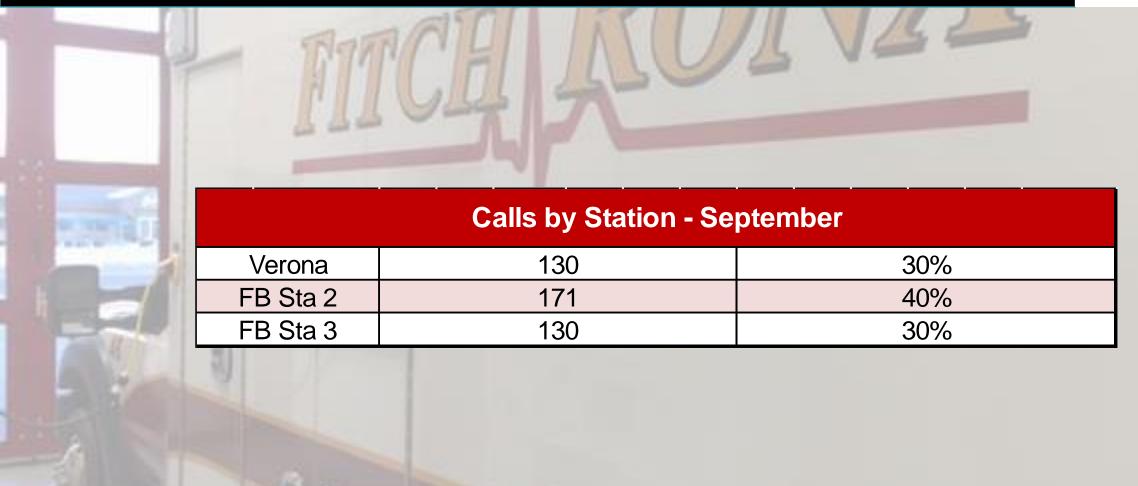

| <b>Runs by Municipalit</b> | s <b>y</b> |        |              |                  |  |  |  |  |
|----------------------------|------------|--------|--------------|------------------|--|--|--|--|
|                            |            |        |              | Percent of Total |  |  |  |  |
| Municipality               | Sep-24     | Sep-23 | Year to Date | Runs to Date     |  |  |  |  |
| City of Fitchburg          | 280        | 298    | 2547         | 67%              |  |  |  |  |
| City of Verona             | 109        | 109    | 974          | 26%              |  |  |  |  |
| Town of Verona             | 15         | 9      | 102          | 3%               |  |  |  |  |
| City of Madison            | 11         | 3      | 50           | 1%               |  |  |  |  |
| Belleville (District)      | 8          | 3      | 25           | 1%               |  |  |  |  |
| Mount Horeb (Dist)         | 3          | 4      | 54           | 1%               |  |  |  |  |
| Other                      | 5          | 19     | 47           | 1%               |  |  |  |  |