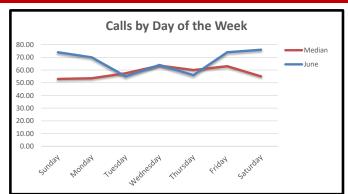

| Average calls per day - Previous Year (2023) | 13.31 |
|----------------------------------------------|-------|
| Average calls per day - Year to date         | 13.45 |