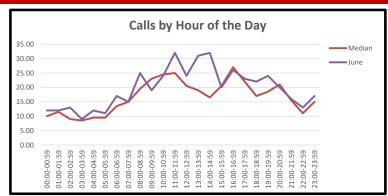

| Fractile Times for Previous Month |                             |                              |
|-----------------------------------|-----------------------------|------------------------------|
|                                   | Service Median (in minutes) | 90th Percentile (in minutes) |
| Notified to Enroute               | 1.45                        | 2.60                         |
| En Route to Arrived on Scene      | 4.86                        | 9.03                         |
| Notified to Arrived on Scene      | 6.57                        | 10.68                        |
| On scene to Transporting          | 15.22                       | 25.07                        |
| Transporting to Destination       | 15.65                       | 24.26                        |
| At Destination to Unit in Service | 12.17                       | 19.43                        |