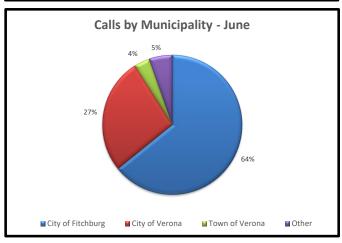

| Runs by Municipality  | y      |        |              |                  |
|-----------------------|--------|--------|--------------|------------------|
|                       |        |        |              | Percent of Total |
| Municipality          | Jun-24 | Jun-23 | Year to Date | Runs to Date     |
| City of Fitchburg     | 272    | 273    | 1650         | 67%              |
| City of Verona        | 110    | 100    | 623          | 25%              |
| Town of Verona        | 11     | 8      | 56           | 2%               |
| City of Madison       | 6      | 3      | 35           | 1%               |
| Belleville (District) | 2      | 0      | 17           | 1%               |
| Mount Horeb (Dist)    | 6      | 8      | 30           | 1%               |
| Other                 | 7      | 11     | 36           | 1%               |