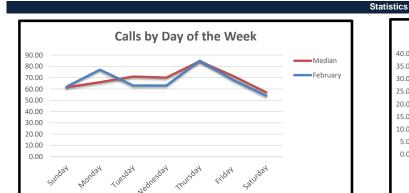

| Fractile Times for Previous Month |                             |                              |  |  |  |  |  |  |  |
|-----------------------------------|-----------------------------|------------------------------|--|--|--|--|--|--|--|
|                                   | Service Median (in minutes) | 90th Percentile (in minutes) |  |  |  |  |  |  |  |
| Notified to Enroute               | 1.42                        | 2.58                         |  |  |  |  |  |  |  |
| En Route to Arrived on Scene      | 4.85                        | 10.01                        |  |  |  |  |  |  |  |
| Notified to Arrived on Scene      | 6.57                        | 11.42                        |  |  |  |  |  |  |  |
| On scene to Transporting          | 14.00                       | 24.68                        |  |  |  |  |  |  |  |
| Transporting to Destination       | 15.33                       | 23.71                        |  |  |  |  |  |  |  |
| At Destination to Unit in Service | 11.53                       | 17.03                        |  |  |  |  |  |  |  |

| Average calls per day - Previous Year (2024) | 14.16 |
|----------------------------------------------|-------|
| Average calls per day - Year to date         | 16.32 |