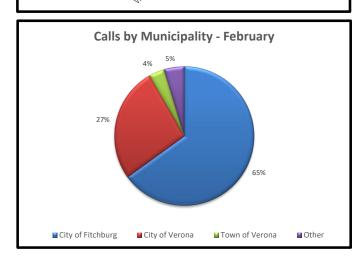

| Runs by Municipality  |        |        |              |                  |  |  |  |  |  |  |
|-----------------------|--------|--------|--------------|------------------|--|--|--|--|--|--|
|                       |        |        |              | Percent of Total |  |  |  |  |  |  |
| Municipality          | Feb-25 | Feb-24 | Year to Date | Runs to Date     |  |  |  |  |  |  |
| City of Fitchburg     | 307    | 262    | 651          | 68%              |  |  |  |  |  |  |
| City of Verona        | 126    | 99     | 239          | 25%              |  |  |  |  |  |  |
| Town of Verona        | 17     | 10     | 27           | 3%               |  |  |  |  |  |  |
| City of Madison       | 9      | 5      | 12           | 1%               |  |  |  |  |  |  |
| Belleville (District) | 3      | 4      | 13           | 1%               |  |  |  |  |  |  |
| Mount Horeb (Dist)    | 5      | 3      | 14           | 1%               |  |  |  |  |  |  |
| Other                 | 5      | 4      | 7            | 1%               |  |  |  |  |  |  |