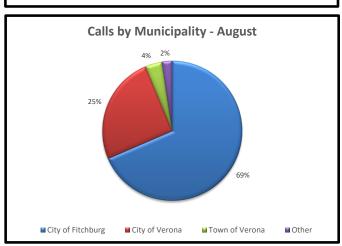

| <b>Runs by Municipalit</b> | у      |        |              |                  |
|----------------------------|--------|--------|--------------|------------------|
|                            |        |        |              | Percent of Total |
| Municipality               | Aug-24 | Aug-23 | Year to Date | Runs to Date     |
| City of Fitchburg          | 318    | 298    | 2267         | 67%              |
| City of Verona             | 117    | 97     | 865          | 26%              |
| Town of Verona             | 18     | 14     | 87           | 3%               |
| City of Madison            | 3      | 3      | 39           | 1%               |
| Belleville (District)      | 3      | 6      | 22           | 1%               |
| Mount Horeb (Dist)         | 4      | 12     | 46           | 1%               |
| Other                      | 1      | 10     | 42           | 1%               |