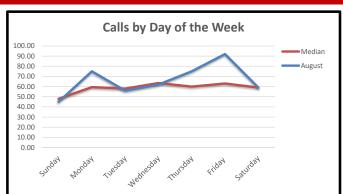

| Average calls per day - Previous Year (2023) | 13.31 |
|----------------------------------------------|-------|
| Average calls per day - Year to date         | 13.80 |