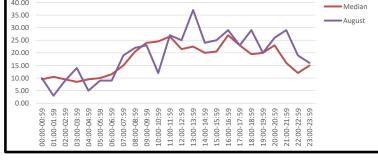

### Calls by Hour of the Day 40.00 35.00 30.00 25.00

| Top 70         | Top 70% Dispatch Reasons for Calls for Service - August |                      |         |                   |        |  |  |  |  |  |  |  |  |
|----------------|---------------------------------------------------------|----------------------|---------|-------------------|--------|--|--|--|--|--|--|--|--|
| Previous Month | Current Month                                           | Complaint            |         |                   |        |  |  |  |  |  |  |  |  |
| 1              | 1                                                       | Sick Person          | 19.44 % |                   |        |  |  |  |  |  |  |  |  |
| 2              | 2                                                       | Falls                | 15.12 % |                   |        |  |  |  |  |  |  |  |  |
| 3              | 3                                                       | Unknown Problem      | 13.82 % |                   |        |  |  |  |  |  |  |  |  |
| 4              | 4<br>5                                                  | Chest Pain           | 7.34 %  |                   |        |  |  |  |  |  |  |  |  |
| 6              |                                                         | 5                    | 5       | Breathing Problem | 4.97 % |  |  |  |  |  |  |  |  |
| 5              | 6                                                       | Unconscious/Fainting | 4.97 %  |                   |        |  |  |  |  |  |  |  |  |
| 7              | 7                                                       | Traffic Incident     | 4.32 %  |                   |        |  |  |  |  |  |  |  |  |
|                | 8                                                       | Fire                 | 3.24 %  |                   |        |  |  |  |  |  |  |  |  |
|                |                                                         |                      |         |                   |        |  |  |  |  |  |  |  |  |
|                | _                                                       | -                    | 73.22 % |                   |        |  |  |  |  |  |  |  |  |